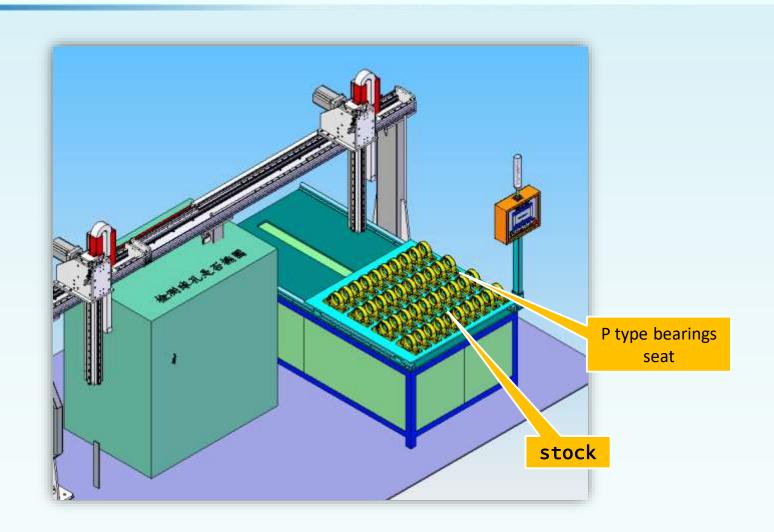

# P Seat Pillow Block Housing Processing Line



#### Requirement:

- 1) This equipment adopts one machine produce the P type Seat for one size from available sizes P201 to P218, and the working hours required for each product are about 60s;
  - 2) All processing procedures are shown in the drawing on the following page;
  - 3) The product meets the client inspection standard after completion



#### Manual loading automatic arrangement waiting to grab



Discharge by gantry robot

# Description

## **Processing 1: Milling bottom side**





## **Processing 2**: processing oil tank + cylinder hole



## **Decription**

### Processing 3: drill oil hole+oil hole tapping





## **Processing 4: fine processing ball surface**



## **Discharge workpiece**



## **Others**

• Working area required:11500\*3000mm

• Manpower required: 1-2 worker/ line if multi production lines, 2 workers will care 3 lines.

• Working efficiency: 15000pcs/month per line

• Delivery date: 60 working days (since final the machine design plan and got deposit from buyer)

# Installation and Training

- Warrantee period: 12 month against the date of BL.
- Installation and training: the seller will send engineer go to buyer factory to install and debugging the machine onsite.
- buyer will bear all cost for engineer during this period. the details cost include:
- 1). Visa charge for engineer, normal need 3 engineers
- 2). Round air ticket from China to buyer factory.
- 3). Room, food and daily commutation charges from hotel to buyer factory.
- 4). Estimate installation