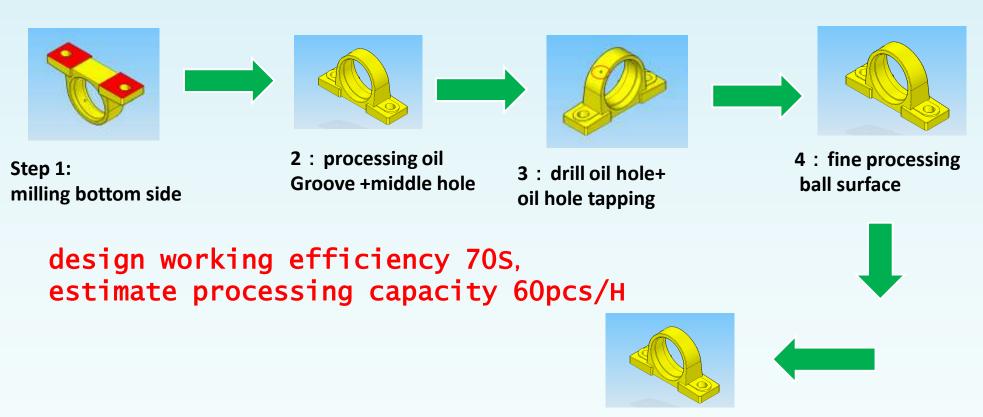

## **Processing 1: Milling bottom side**

## **Processing 2**: processing oil tank + cylinder hole

### Processing 3: drill oil hole+oil hole tapping

## **Processing 4: fine processing ball surface**

## **Discharge workpiece**