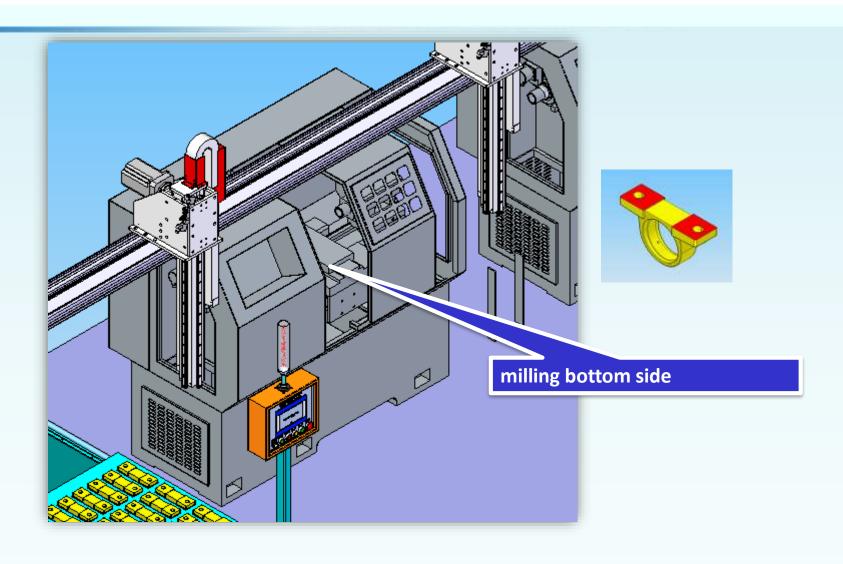

# P Seat Pillow Block Housing Processing Line



#### Requirement:

- 1) This equipment adopts one machine produce the P type Seat for one size from available sizes P201 to P218, and the working hours required for each product are about 60s;
  - 2) All processing procedures are shown in the drawing on the following page;
  - 3) The product meets the client inspection standard after completion



#### Manual loading automatic arrangement waiting to grab



Discharge by gantry robot

# Description

## **Processing 1: Milling bottom side**





## **Processing 2**: processing oil tank + cylinder hole



## **Decription**

### Processing 3: drill oil hole+oil hole tapping





## **Processing 4: fine processing ball surface**



## **Discharge workpiece**



## **Others**

• Working area required:11500\*3000mm

• Manpower required: 1-2 worker/ line if multi production lines, 2 workers will care 3 lines.

• Working efficiency: 15000pcs/month per line

• Delivery date: 60 working days (since final the machine design plan and got deposit from buyer)

# Installation and Training

- Warrantee period: 12 month against the date of BL.
- Installation and training: the seller will send engineer go to buyer factory to install and debugging the machine onsite.
- buyer will bear all cost for engineer during this period. the details cost i