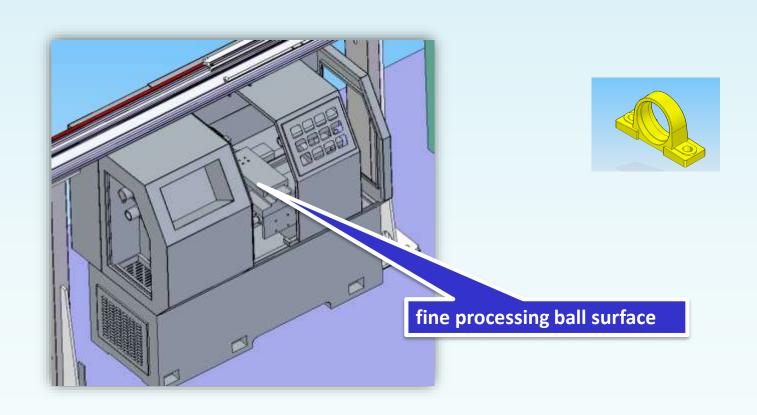

# P Seat Pillow Block Housing Processing Line



#### Requirement:

- 1) This equipment adopts one machine produce the P type Seat for one size from available sizes P201 to P218, and the working hours required for each product are about 60s;
  - 2) All processing procedures are shown in the drawing on the following page;
  - 3) The product meets the client inspection standard after completion



#### Manual loading automatic arrangement waiting to grab



Discharge by gantry robot

# Description

## **Processing 1: Milling bottom side**





## **Processing 2**: processing oil tank + cylinder hole



## **Decription**

### Processing 3: drill oil hole+oil hole tapping





## **Processing 4: fine processing ball surface**



## **Discharge workpiece**



## **Others**

• Working area required:11500\*3000mm

• Manpower required: 1-2 worker/ line if multi production lines, 2 workers will care 3 lines.

• Working efficiency: 15000pcs/month per line

• Delivery date: 60 working days (since final the machine design plan and got deposit from buyer)

# Installation and Training

- Warrantee period: 12 month against the date of BL.
- Installation and training: the seller will send engineer go to buyer factory to install and debugging the machine onsite.
- buyer will bear all cost for engineer during this period. the details cost include:
- 1). Visa charge for engineer, normal need 3 engineers
- 2). Round air ticket from China to buyer factory.
- 3). Room, food and daily commutation charges from hotel to buyer factor