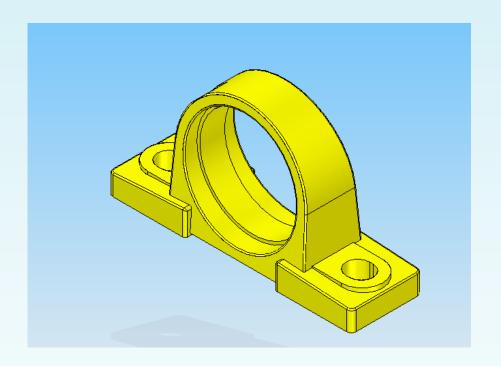

# P Seat Pillow Block Housing Processing Line

#### Requirement:

- 1) This equipment adopts one machine produce the P type Seat for one size from available sizes P201 to P218, and the working hours required for each product are about 60s;
  - 2) All processing procedures are shown in the drawing on the following page;
  - 3) The product meets the client inspection standard after completion