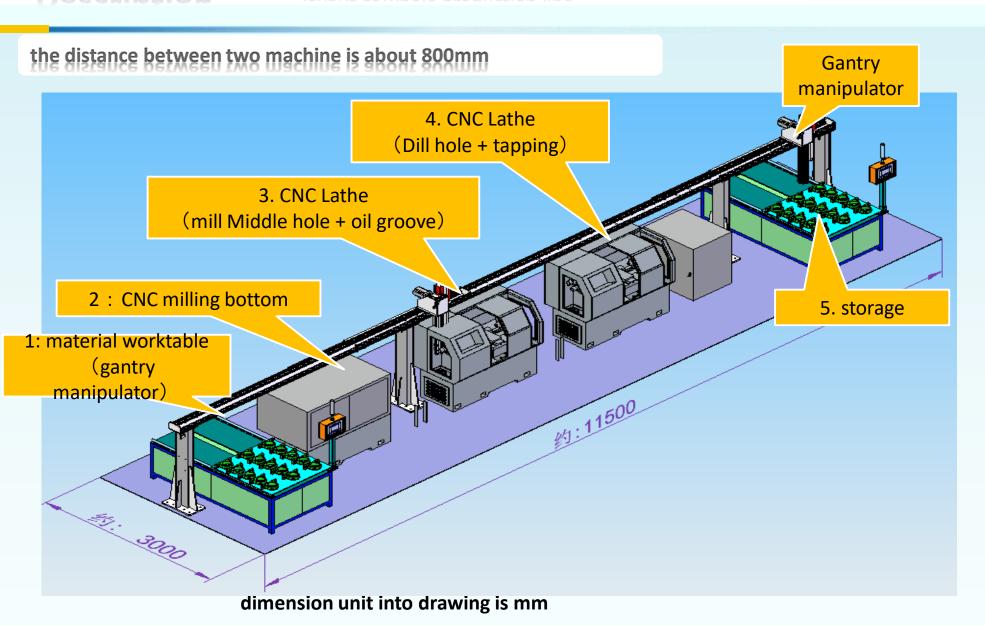

#### Manual loading automatic arrangement waiting to grab

Discharge by gantry robot

## **Others**

• Working area required:11500\*3000mm

• Manpower required: 1-2 worker/ line if multi production lines, 2 workers will care 3 lines.

• Working efficiency: 15000pcs/month per line

• Delivery date: 60 working days (since final the machine design plan and got deposit from buyer)