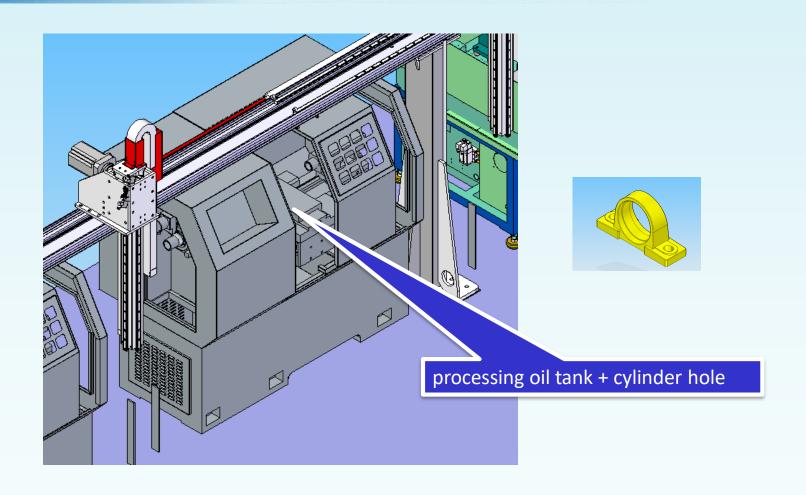

# P Seat Pillow Block Housing Processing Line



#### Requirement:

- 1) This equipment adopts one machine produce the P type Seat for one size from available sizes P201 to P218, and the working hours required for each product are about 60s;
  - 2) All processing procedures are shown in the drawing on the following page;
  - 3) The product meets the client inspection standard after completion



#### Manual loading automatic arrangement waiting to grab



Discharge by gantry robot

# Description

## **Processing 1: Milling bottom side**





## **Processing 2**: processing oil tank + cylinder hole



## **Decription**

### Processing 3: drill oil hole+oil hole tapping





## **Processing 4: fine processing ball surface**



## **Discharge workpiece**



## **Others**

• Working area required:11500\*3000mm

• Manpower required: 1-2 worker/ line if multi production lines, 2 workers will care 3 lines.

• Working efficiency: 15000pcs/month per line

• Delivery date: 60 working days (since final the machine design plan and got deposit from buyer)

# Installation and Training

- Warrantee period: 12 month against the date of BL.
- Installation and training: the seller will send engineer go to buyer factory to install and debugging the machine onsite.
- buyer will bear all cost for engineer during this period. the details cost include:
- 1). Visa charge for engineer, normal need 3 engineer